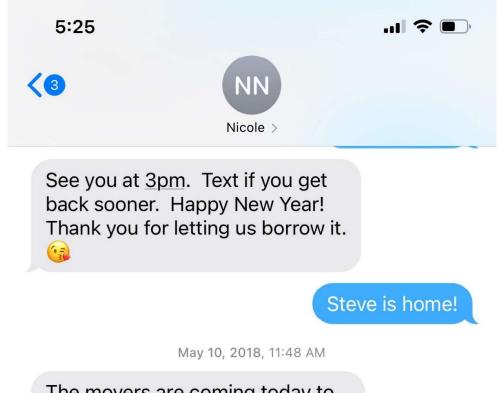

Ok

Thx!

Nov 22, 2016, 10:59 PM

Chloe pulled your garbage and recycle to dump

Thank you!!

Jan 12, 2017, 3:41 AM

The movers are coming today to pack. Is it okay for me to park my car on the north side of the stone wall?

Loading the truck tomorrow and moving out. So the truck will be here again.

Sure

Thx!!

I am in and out a lot today. Two soccer tryouts..... errands in the morning and their other activities. Yikes!!

May 17, 2018, 10:23 PM