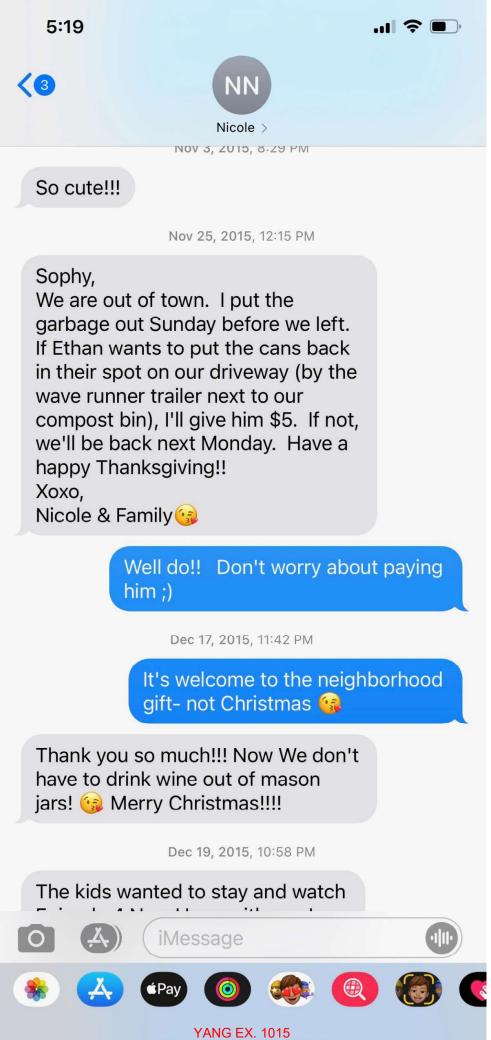

## EXHIBIT A

Art & Architect...

Nov 22, 2016, 1:07 PM

Sophy,
Happy Thanksgiving!! We are out of town until Sunday. Apparently, a package was delivered to our house. Was wondering if the kids could snag it and keep it safe until the 28th?? Thanks in advance and sorry for any inconvenience!

Ok

Thx!

Nov 22, 2016, 10:59 PM

Chloe pulled your garbage and recycle to dump

Thank you!!

Jan 12, 2017, 3:41 AM

The movers are coming today to pack. Is it okay for me to park my car on the north side of the stone wall?